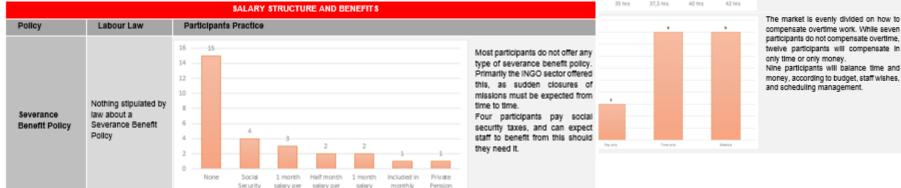

# Qualitative analysis of benefits and working conditions

- Weekly working hours and daily staff
- Allowances
- Social security, taxes and pension
- Salary structure/ management
- Policy practice
- Health coverage
- Leaves etc.