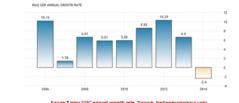

As consumer price inflation has held its ground in the past year, cost of living has not increased dramatically. This may or may not change in 2016, as the cost of the oil crisis and war with ISIL may be felt in 2016 more than in 2015. The cash reserves have begun to run dry, and an increasingly large military is only going to put a heavier burden on the economy in the near future.