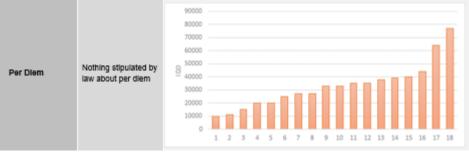

Scheme

allowance

year worked year worked

18 participants offered a daily allowance (per diem) for business travel. In this graph are the per diem amounts per 24 hours of travel, only for food and small expenses. In all cases are transportation and accommodation expenses

Two participants offered a much higher per diem, meant to cover travel and housing as well, and are not included here.