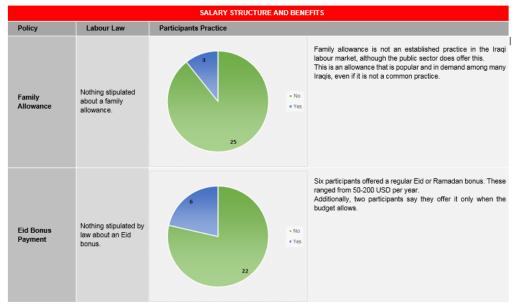

one job.

Five participants has 48 hours written in their contract, but in reality work 40 hours per week. This allows for overtime work when necessary, without great strain on the budget.



Scheme

allowance



year worked year worked

18 participants offered a daily allowance (per diem) for business travel. In this graph are the per diem amounts per 24 hours of travel, only for food and small expenses. In all cases are transportation and accommodation expenses

Two participants offered a much higher per diem, meant to cover travel and housing as well, and are not included here.



## Additional information

- Context linked to key HR matters
- Inflation, exchange rate
- Living wage, minimum wage and poverty line analysis
- Compliance: market vs. legal (anonymous, aggregated overview)



As consumer price inflation has held its ground in the past year, cost of living has not increased dramatically. This may or may not change in 2016, as the cost of the oil crisis and war with ISIL may be felt in 2016 more than in 2015. The cash reserves have begun to run dry, and an increasingly large military is only going to put a heavier burden on the economy in the near future.



The following graph shows the exchange rate of the IQD vs USD. The Central Bank of Iraq (CBI) has pegged the IQD at 1165 for the past few years, but with the oil crisis the exchange rate has started fluctuating. It is now hovering around 1100 per USD.





#### What we need from you:

- 1.5 hours of your time for an in-depth interview and function matching
- What you get in return:

Free-of-charge, solid, f