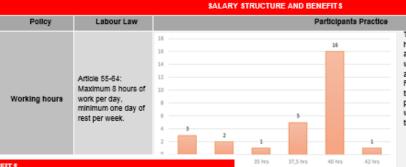

The vast majority of the market works 40 hours per week, as this is the norm among INGOs. Some participants worked between 25-30 hours per week, as they held more than one job.

Five participants has 48 hours written in their contract, but in reality work 40 hours per week. This allows for overtime work when necessary, without great strain on the budget.