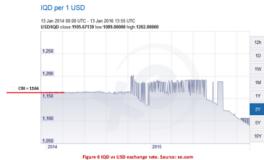

The following graph shows the exchange rate of the IQD vs USD. The Central Bank of Iraq (CBI) has pegged the IQD at 1165 for the past few years, but with the oil crisis the exchange rate has started fluctuating. It is now hovering around 1100 per USD.