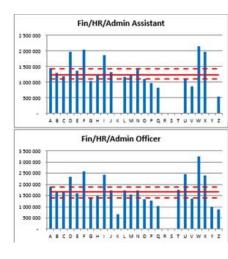

## Your position against the market

Your own (coded, anonymous) position against the reference market visualized per functions