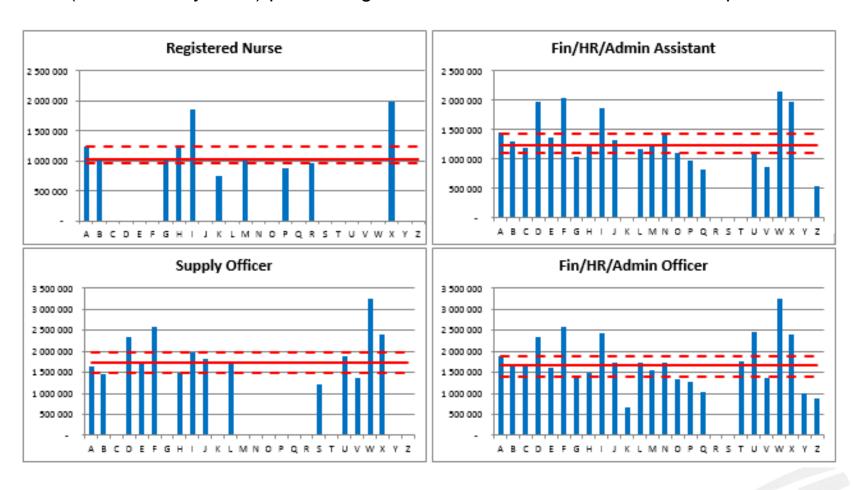

## Your position against the market

Your own (coded, anonymous) position against the reference market visualized per functions